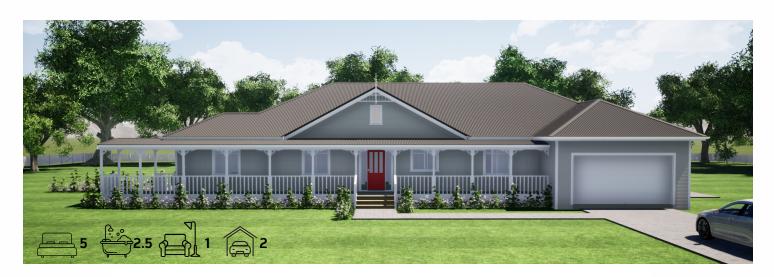

## The Selwyn + Garage Design Plan

Stately 216m2 home with an additional 102m2 of verandah, Open Plan Living, 5 Generous Bedrooms, 2.5 bathrooms, Separate Laundry, Large Butlers Pantry

A stunning expansive home with room for all the family and more!

Lovely open plan living with a large kitchen and generously sized butlers pantry. Spacious separate laundry.

Complete with a stunning wraparound verandah that all bedrooms open out on to.