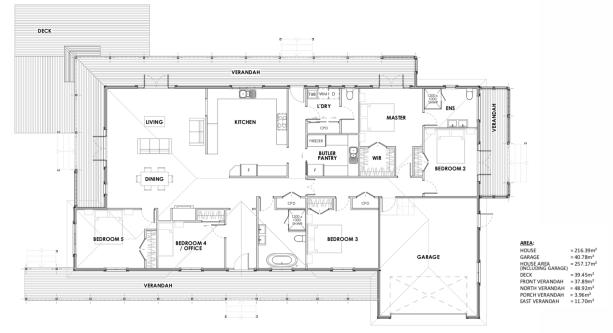

## The Selwyn + Garage Design Plan

Stately 216m2 home with an additional 102m2 of verandah, Open Plan Living, 5 Generous Bedrooms, 2.5 bathrooms, Separate Laundry, Large Butlers Pantry

A stunning expansive home with room for all the family and more!

Lovely open plan living with a large kitchen and generously sized butlers pantry. Spacious separate laundry.

Complete with a stunning wraparound verandah that all bedrooms open out on to.