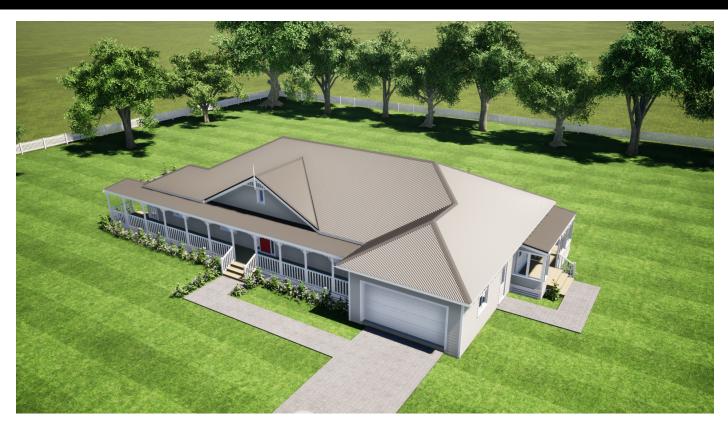

## The Selwyn + Garage Design Plan

Stately 216m2 home with an additional 102m2 of verandah, Open Plan Living, 5 Generous Bedrooms, 2.5 bathrooms, Separate Laundry, Large Butlers Pantry

A stunning expansive home with room for all the family and more!

Lovely open plan living with a large kitchen and generously sized butlers pantry. Spacious separate laundry.

Complete with a stunning wraparound verandah that all bedrooms open out on to.